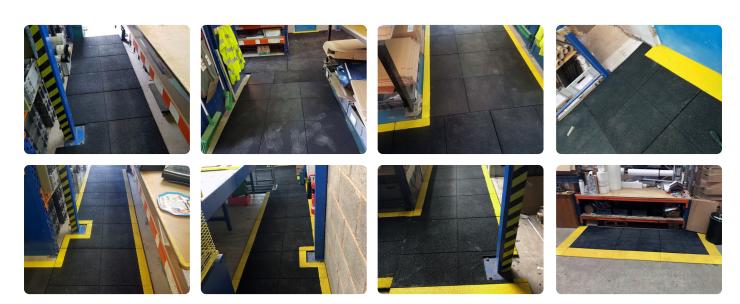

## **APPLICATION**

Cold hard workshop floor causing fatigue to staff members when working a prolonged period of time at work station.

The introduction of Rubbertech Safeway provides a comfortable and safe working environment whilst also protecting workshop materials if they were to be dropped on the floor.

Made from the best quality SBR reclaimed rubber, 99% recycled and manufactured in Ruthin, North Wales.

The mats are  $1 \text{m} \times 965 \text{mm} \times 30 \text{mm}$  and although they are are not made to measure, they can be easily cut down to size on site and easily installed using an inclusive pegging system. Spray adhesives can also be applied in order to securely affix application and the painting of chlorinated yellow paint H&S markings finishes the instillation.